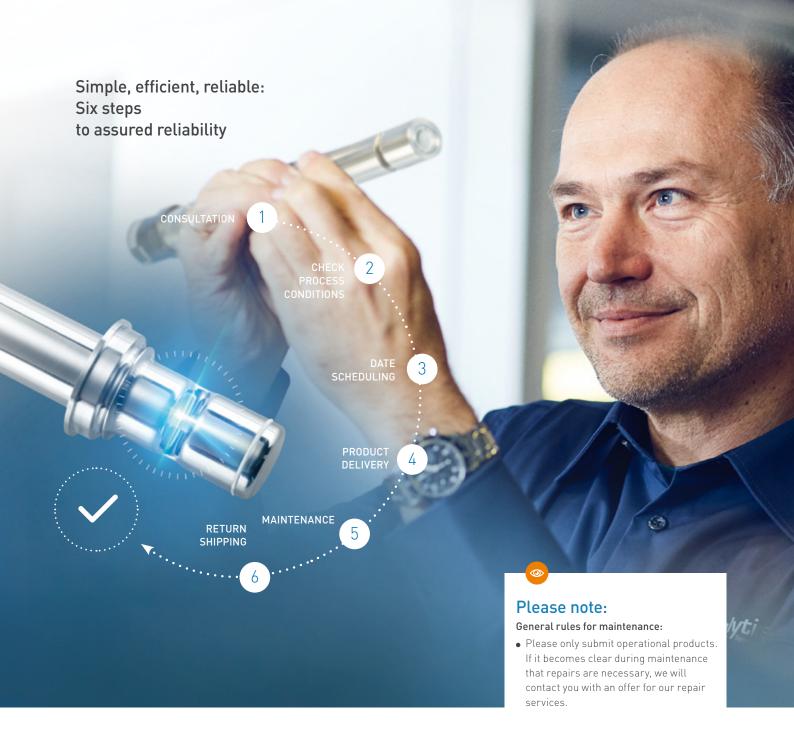

#### One-off maintenance service

We also offer one-off service. Please order one-off maintenance as early as possible because of much longer processing times compared to Basic and Express maintenance.

- Processing time usually 2 to 3 weeks
   + shipping time
- Maintenance is scheduled once the order is placed
- Replacement of elastomer seals for optical components\*
- Cleaning
- Test measurement with spectra, seal tightness helium leakage test with documentation
- Maintenance report

Article: RC-Maintenance