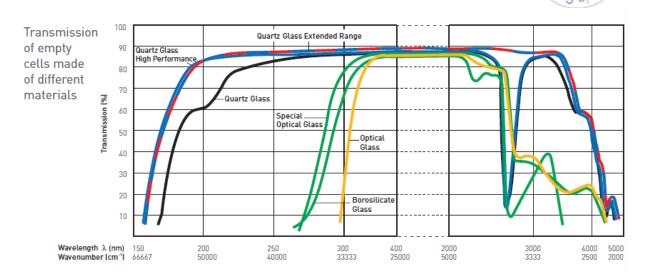

on Cells** 

Declaration of conformity in accordance with ISO/IEC 17050-1

Hellma GmbH & Co. KG 79379 Müllheim / Germany www.hellma.com

These cells were manufactured in Germany under **EN ISO 9001 / EN ISO 14001** certified environment and meet highest optical standards.

Test equipment is calibrated regularly using standards certified by PTB (Physikalisch Technische Bundesanstalt) and National Institute of Standards and Technology.

- The **homogeneity** of the raw material has been determined and is within specifications
- The **dimensional** and **angle tolerances** of the component parts have been tested and are within specifications.
- The **quality** of the optical surfaces has been checked and is within specifications.
- The **transmission** of the cells is within specifications.



We certify that this product is found in accordance with the specifications and has been inspected and accepted.

R. 7Ki

Regina Klein Quality Management Representative